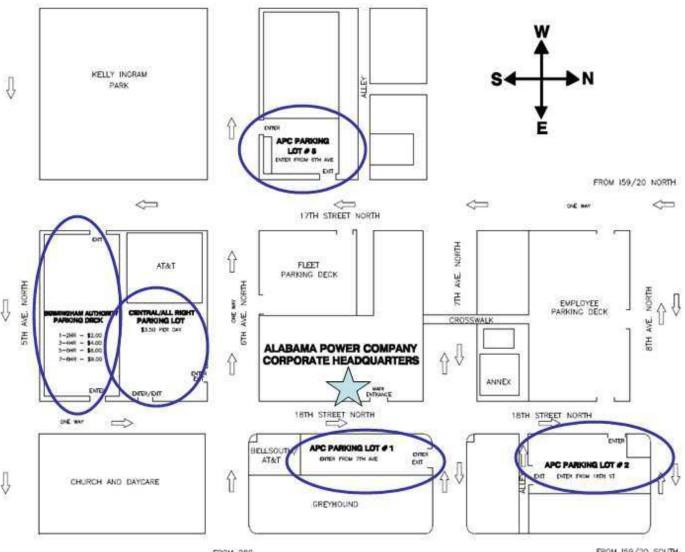

## Parking:

- APC visitors parking lot #1 (enter from 7<sup>th</sup> Avenue North)
- APC visitors parking lot #2 (enter from 18<sup>th</sup> Street North)
- APC visitors parking lot #5 (enter from 6<sup>th</sup> Avenue North)
- Central/All Right parking lot at the corner of 6<sup>th</sup> Avenue North and 18<sup>th</sup> Street North. Cost \$3.50 per day.
- Birmingham Parking Authority deck located at the corner of 5<sup>th</sup> Avenue North and 18<sup>th</sup> Street North. Cost \$8 per day. (Cost begins at \$2 for up to two hours.)

### PARKING NEAR APC CORPORATE HEADQUARTERS

FROM 280

FROM 159/20 SOUTH